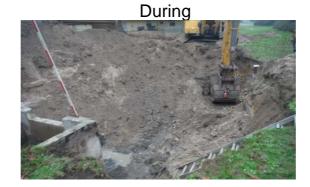

## Narrative Description of Project:

Duration: 11/30/15 - 3/9/16

Project improved 314 L.F. drainage system. Cleaned out (1) catch basin. Replaced 177 L.F. of channel pipe. Jetted 140 L.F. of channel pipe. Installed sod and hydroseeded for erosion control.