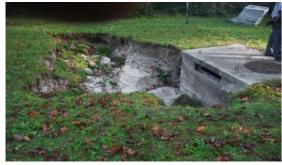

## Narrative Description of Project:

Duration: 11/30/15 - 3/9/16

Project improved 314 L.F. drainage system. Cleaned out (1) catch basin. Replaced 177 L.F. of channel pipe. Jetted 140 L.F. of channel pipe. Installed sod and hydroseeded for erosion control.

Grand Total

1,431.0 \$34,683.20 \$6,791.44 \$16,908.57 \$4,122.59 \$22,050.30

\$84,556.10

Before

File:C:\project summaries map/Community Bible Church Channel\_2016-008