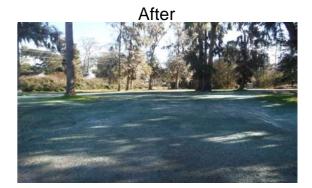

## Narrative Description of Project:

Duration: 11/30/15 - 3/9/16

Project improved 314 L.F. drainage system. Cleaned out (1) catch basin. Replaced 177 L.F. of channel pipe. Jetted 140 L.F. of channel pipe. Installed sod and hydroseeded for erosion control.