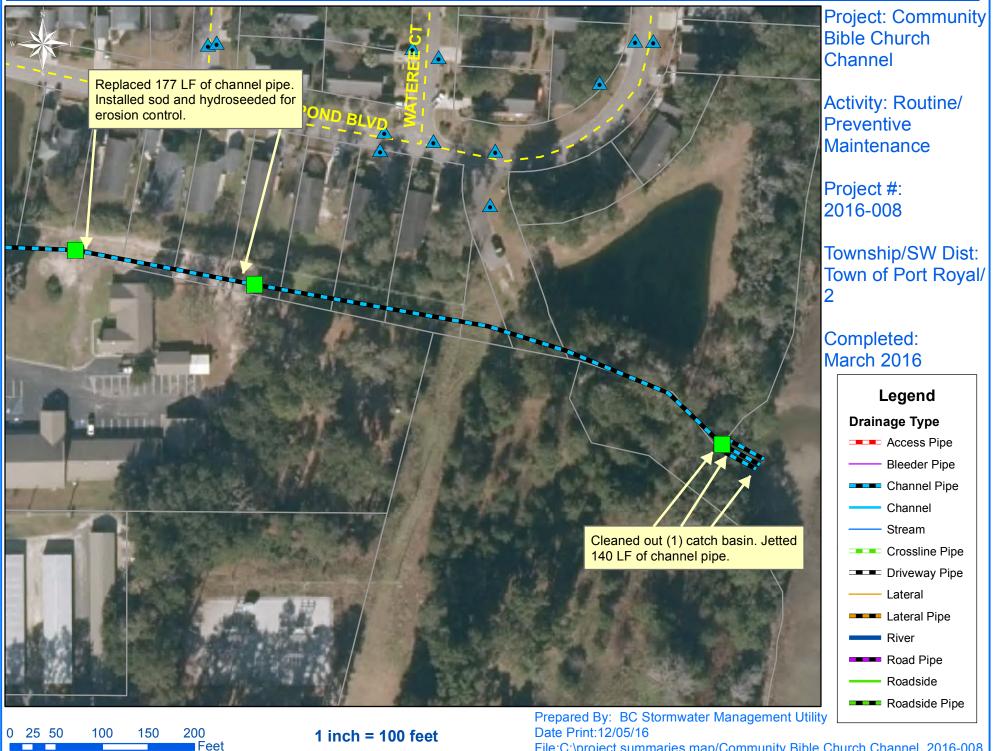

## Beaufort County Public Works Stormwater Infrastructure Project Summary

Project Summary: Community Bible Church Channel

Activity: Routine/Preventive Maintenance

## Narrative Description of Project:

Duration: 11/30/15 - 3/9/16

Project improved 314 L.F. drainage system. Cleaned out (1) catch basin. Replaced 177 L.F. of channel pipe. Jetted 140 L.F. of channel pipe. Installed sod and hydroseeded for erosion control.